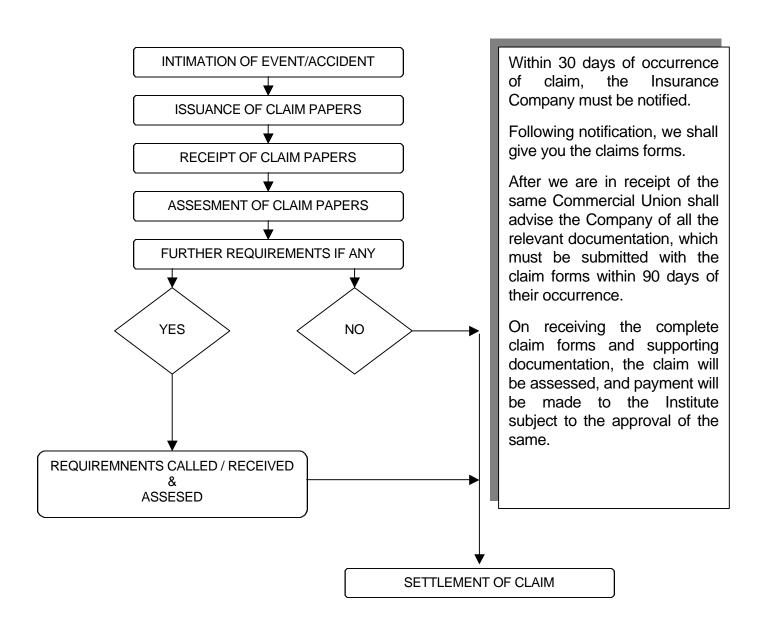

# WHAT IS THE CLAIM SETTLEMENT PROCEDURE?

Within 30 days of occurrence of a claim, the Insurance Company must be notified. Following notification, we shall give you the claims forms after we are in receipt of the same from the Commercial Union. The Insurance Company shall advise the Institute of all the relevant documentation, which must be submitted with the claim forms within 90 days of their occurrence. On receiving the complete claim forms and supporting documentation, the claim will be assessed, and payment will be made to the Institute subject to the approval of the same.

# **CLAIM PROCESSING - Workflow**